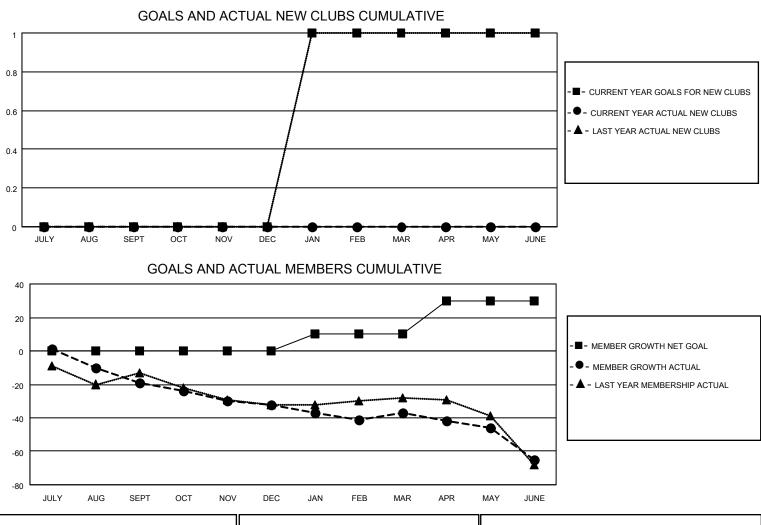

## LOCATION WEST VIRGINIA

District 29 L

Results as of: 6/30/2021

| Clubs                 |               |           |               | Members               |                         |                         |                                                    |  |
|-----------------------|---------------|-----------|---------------|-----------------------|-------------------------|-------------------------|----------------------------------------------------|--|
| RESULTS FOR 2020-2021 |               |           |               | RESULTS FOR 2020-2021 |                         |                         |                                                    |  |
| QUARTER               | NEW CLUB GOAL | NEW CLUBS | DROPPED CLUBS | QUARTER               | /BER GROWTH NET<br>GOAL | MEMBER GROWTH<br>ACTUAL | DROPPED<br>MEMBERS ACTUAL<br>(including transfers) |  |
| JULY/AUG/SEPT         | 0             | 0         | 0             | JULY/AUG/SEPT         | 0                       | 14                      | 29                                                 |  |
| OCT/NOV/DEC           | 0             | 0         | 0             | OCT/NOV/DEC           | 0                       | 36                      | 42                                                 |  |
| JAN/FEB/MAR           | 1             | 0         | 1             | JAN/FEB/MAR           | 10                      | 17                      | 20                                                 |  |
| APR/MAY/JUNE          | 0             | 0         | 0             | APR/MAY/JUNE          | 20                      | 15                      | 43                                                 |  |